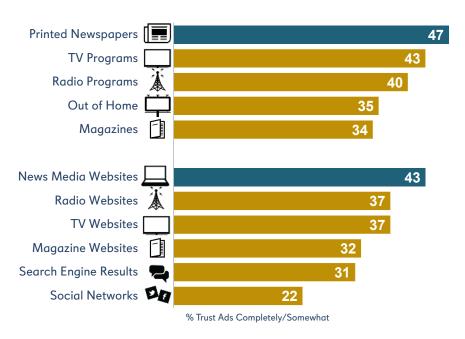

### Newspaper ads are most trusted.

Ads in **printed newspapers** are trusted more than any other format (47%).

And advertising on **news media websites** is the most trusted digital format (43%).

Combined, printed newspaper or digital news media website ads are trusted by 50% of all adults.

Fotum Research, Canadians 18+; December 2022

Out of Home includes billboards, transit shelters, and other outdoor sites.

www.newsmediacanada.ca

194 Talbot St. E., Unit 2, Leamington, ON N8H 1M2

519-398-9098 · sun@southpointsun.ca